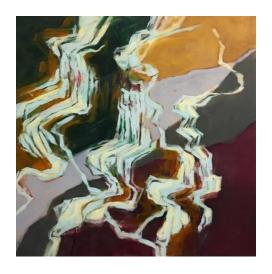

Wissahickon Schist Study #8, 2020. Acrylic and mixed media on panel, 10" x 10" \$400

Wissahickon Schist Study #9, 2020. Acrylic and mixed media on panel, 10" x 10" \$400