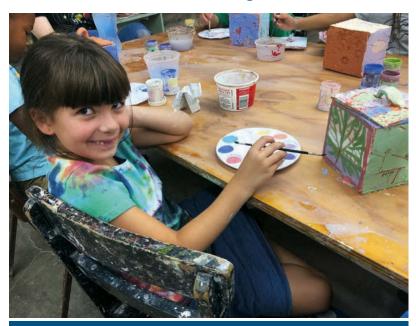

# CREATE SOMETHING SWEET THIS SUMMER...

THE CHELTENHAM CENTER FOR THE ARTS SUMMER CAMP is specially designed for children ages 5-12 who enjoy the visual and performing arts. Our mission is to provide a rich set of opportunities to develop creativity. Each day campers, grouped by age, participate in two to four classes including sculpture, drawing, painting, ceramic art and theater. During each 2-week session we'll explore a new theme in surprising ways. Come spend your summer making art with us!